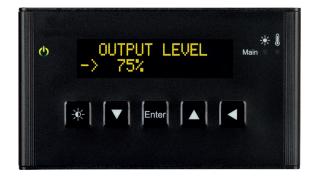

## **Compatible accessories**

Papillon Controller

Papillon controller is specially designed to set up a daily lighting management system for your Papillon fixture with ease and precision.