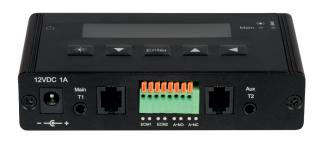

## **Compatible accessories**

Papillon Controller

Papillon controller is specially designed to set up a daily lighting management system for your Papillon fixture with ease and precision.