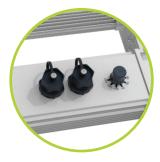

#### Adjust and tailor your lights

Our state of the art design provides an incredible efficacy of 2.6 µmol/] at only 660W that really makes your plants grow to their full potential. The fixture generates power equivalent to 1000W HPS. It contains 2 different dimming systems: a knob dimmer which gives you 4 different levels of dimming range - 30%, 50%, 75% and 100% - and a compatible 1-10V LED dimming controller hat offers a dimming range from 30% up to 100%. Both dimming systems give you the possibility to adjust and tailor the lighting to every stage of growth without efficiency loss.