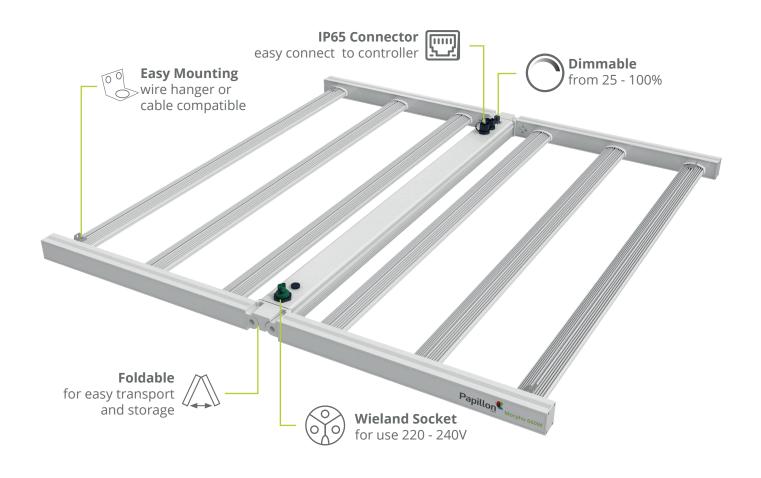

### The metamorphosis of indoor horticultural lighting

Papillon Morpho 660W LED is a leading 1000W HPS replacement that gives you a higher light output while needing less power input and creating effortless use. The Morpho is a 6 rail, foldable LED with IP65 rating, DLC listing and 5 years warranty. It is fully designed to maximize the ease of use with its simple and compact design. At Papillion we deliver products that require low maintenance, without compromising on the latest technical specifications. We always got your back.

#### Adjust and tailor your lights

Our state of the art design provides an incredible efficacy of 2.6 µmol/] at only 660W that really makes your plants grow to their full potential. The fixture generates power equivalent to 1000W HPS. It contains 2 different dimming systems: a knob dimmer which gives you 4 different levels of dimming range - 30%, 50%, 75% and 100% - and a compatible 1-10V LED dimming controller hat offers a dimming range from 30% up to 100%. Both dimming systems give you the possibility to adjust and tailor the lighting to every stage of growth without efficiency loss.

### Lightweight and foldable design

designed to be foldable and lightweight at the same time. This gives the Papillon Morpho numerous packaging and transportation advantages, such as stallation instructions.

only taking up half the storage spacing being more resistance for breaking. Because of the light weight of the fixture the installation can be done full independent.

### Great flexibility and easy to use

The input voltage range of the Morpho 220W ranges from 208 - 400W. This provides a greater flexibility: the fixture is not affected by voltage restrictions and can operate in every situation. It provides full-spectrum and broad coverage light for full term growth replicating natural outdoor sunlight for healthier plants.

Our innovative design provides conveniency as it is We use the plug & play technology for our fixtures. No need for special installation of technical expertises. Just ready to use after following the easy in-