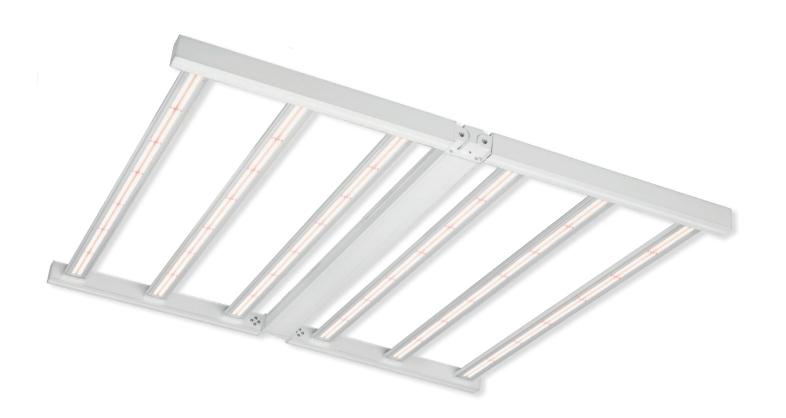

### The metamorphosis of indoor horticultural lighting

Papillon Morpho 660W LED is a leading 1000W HPS replacement that gives you a higher light output while needing less power input and creating effortless use. The Morpho is a 6 rail, foldable LED with IP65 rating, DLC listing and 5 years warranty. It is fully designed to maximize the ease of use with its simple and compact design. At Papillion we deliver products that require low maintenance, without compromising on the latest technical specifications. We always got your back.

### Lightweight and foldable design

designed to be foldable and lightweight at the same time. This gives the Papillon Morpho numerous packaging and transportation advantages, such as stallation instructions.

only taking up half the storage spacing being more resistance for breaking. Because of the light weight of the fixture the installation can be done full independent.

### Great flexibility and easy to use

The input voltage range of the Morpho 220W ranges from 208 - 400W. This provides a greater flexibility: the fixture is not affected by voltage restrictions and can operate in every situation. It provides full-spectrum and broad coverage light for full term growth replicating natural outdoor sunlight for healthier plants.