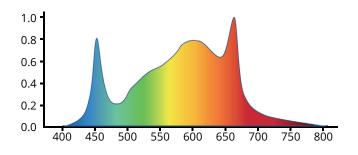

### Great flexibility and easy to use

The input voltage range of the Morpho 220W ranges from 208 - 400W. This provides a greater flexibility: the fixture is not affected by voltage restrictions and can operate in every situation. It provides full-spectrum and broad coverage light for full term growth replicating natural outdoor sunlight for healthier plants.

## **Full Spectrum**