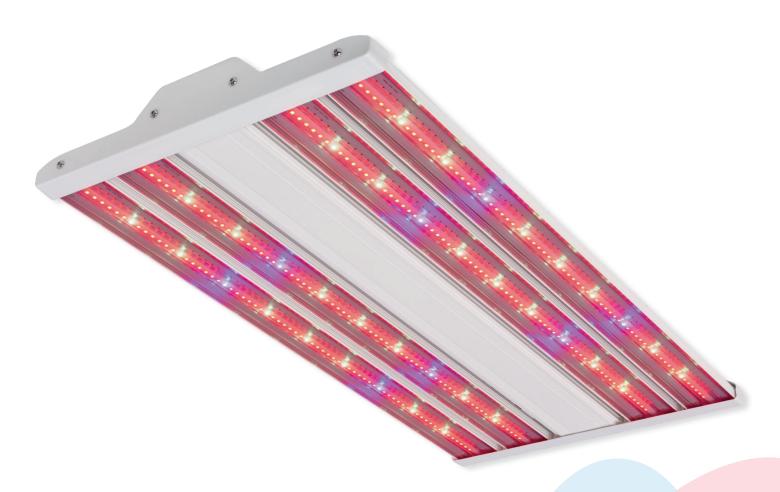

# Small rooms- good uniformity achievable with minimal distance

At locations where the available height is limited, the Avalon shines. Lower light-level applications are often those where a high level of uniformity is also required. The lenses of the Avalon spread the light beam of light over a wide area guaranteeing good uniformity at smaller distances.