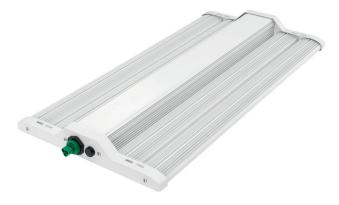

## E-Pap Avalon 375W

# **Technical Specifications**

| E-Pap LED Avalon 375W                                   |                                          |                                                             |                                        |
|---------------------------------------------------------|------------------------------------------|-------------------------------------------------------------|----------------------------------------|
| Output 90-5-5<br>Output indoor white<br>Output 79-8-5-8 | 1175 µmol/s<br>878 µmol/s<br>1162 µmol/s | Efficiency 90-5-5<br>Output indoor white<br>Output 79-8-5-8 | 3.1 µmol/J<br>2.3 µmol/J<br>3.1 µmol/J |
| Angle Beam                                              | 120°                                     | IP Rating                                                   | IP65, Class I                          |
| LED Power                                               | 375W                                     | Dimension                                                   | 652 x 316 x 51 mm                      |
| Input Voltage                                           | 208V - 400V                              | Weight                                                      | 4.5 kg                                 |
| Dimmeable                                               | Optioneel                                | Certifications                                              | CE, IP65                               |