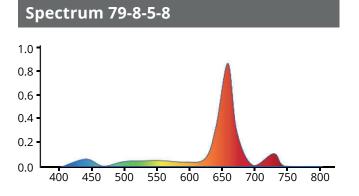

# **Technical Specifications**

| E-Pap LED Avalon 375W                                   |                                          |                                                             |                                        |
|---------------------------------------------------------|------------------------------------------|-------------------------------------------------------------|----------------------------------------|
| Output 90-5-5<br>Output indoor white<br>Output 79-8-5-8 | 1175 µmol/s<br>878 µmol/s<br>1162 µmol/s | Efficiency 90-5-5<br>Output indoor white<br>Output 79-8-5-8 | 3.1 µmol/J<br>2.3 µmol/J<br>3.1 µmol/J |
| Angle Beam                                              | 120°                                     | IP Rating                                                   | IP65, Class I                          |
| LED Power                                               | 375W                                     | Dimension                                                   | 652 x 316 x 51 mm                      |
| Input Voltage                                           | 208V - 400V                              | Weight                                                      | 4.5 kg                                 |
| Dimmeable                                               | Optioneel                                | Certifications                                              | CE, IP65                               |