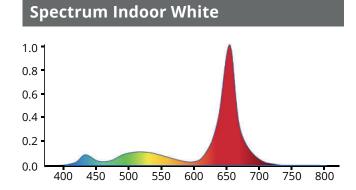

# **Technical Specifications**

| E-Pap LED Avalon 375W                                   |                                          |                                                             |                                        |
|---------------------------------------------------------|------------------------------------------|-------------------------------------------------------------|----------------------------------------|
| Output 90-5-5<br>Output indoor white<br>Output 79-8-5-8 | 1175 µmol/s<br>878 µmol/s<br>1162 µmol/s | Efficiency 90-5-5<br>Output indoor white<br>Output 79-8-5-8 | 3.1 µmol/J<br>2.3 µmol/J<br>3.1 µmol/J |
| Angle Beam                                              | 120°                                     | IP Rating                                                   | IP65, Class I                          |
| LED Power                                               | 375W                                     | Dimension                                                   | 652 x 316 x 51 mm                      |
| Input Voltage                                           | 208V - 400V                              | Weight                                                      | 4.5 kg                                 |
| Dimmeable                                               | Optioneel                                | Certifications                                              | CE, IP65                               |