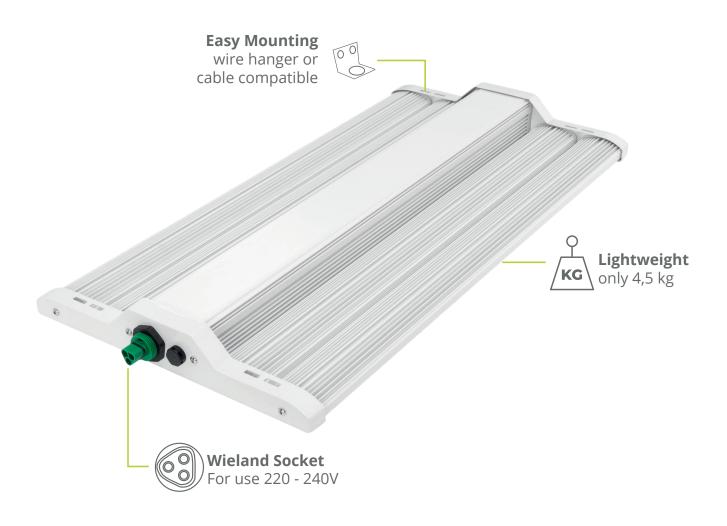

#### **Input Voltage**

The Avalon has a wide range internal driver. It is possible to use the same fixture on 400V and 230V. This makes installation more flexible, for instance, in smaller or temporary installations.

# **Technical Specifications**

| E-Pap LED Avalon 375W                                   |                                          |                                                             |                                        |
|---------------------------------------------------------|------------------------------------------|-------------------------------------------------------------|----------------------------------------|
| Output 90-5-5<br>Output indoor white<br>Output 79-8-5-8 | 1175 µmol/s<br>878 µmol/s<br>1162 µmol/s | Efficiency 90-5-5<br>Output indoor white<br>Output 79-8-5-8 | 3.1 µmol/J<br>2.3 µmol/J<br>3.1 µmol/J |
| Angle Beam                                              | 120°                                     | IP Rating                                                   | IP65, Class I                          |
| LED Power                                               | 375W                                     | Dimension                                                   | 652 x 316 x 51 mm                      |
| Input Voltage                                           | 208V - 400V                              | Weight                                                      | 4.5 kg                                 |
| Dimmeable                                               | Optioneel                                | Certifications                                              | CE, IP65                               |