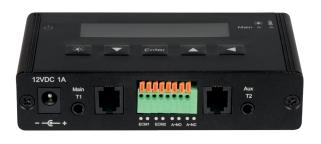

Papillon Controller

Papillon controller is specially designed to set up a daily lighting management system for your Papillon fixture with ease and precision.

www.epap.nl