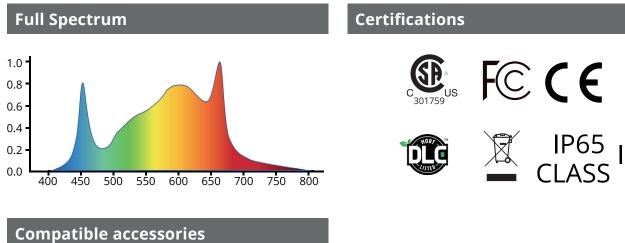

#### Great flexibility and easy to use

The input voltage range of the Morpho 220W ranges from 208 - 400W. This provides a greater flexibility: the fixture is not affected by voltage restrictions and can operate in every situation. It provides full-spectrum and broad coverage light for full term growth replicating natural outdoor sunlight for healthier plants.

## **Technical Specifications**

| Papillon LED Morpho 660W |                  |                    |                                              |
|--------------------------|------------------|--------------------|----------------------------------------------|
| µMol/J Output            | 1700             | IP Rating          | IP65                                         |
| Beam Angle               | 120°C            | Product Dimensions | 1105 x 1115 x 65 mm<br>43.5" x 43.9" x 2.56" |
| Power                    | 660W             | Product Weight     | 10 kg (22 lbs)                               |
| Voltage Range            | 208-400V         | Certifications     | CE, CSA, DLC,<br>IP65 class 1                |
| Efficiency               | 2,6              | Country of origin  | The Netherlands                              |
| Dimming                  | 25%-50%-75%-100% | Warranty           | 5 Years                                      |