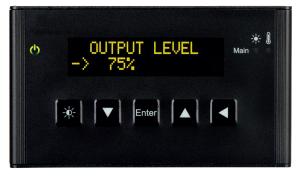

Papillon Controller

Papillon controller is specially designed to set up a daily lighting management system for your Papillon fixture with ease and precision.

www.epap.nl