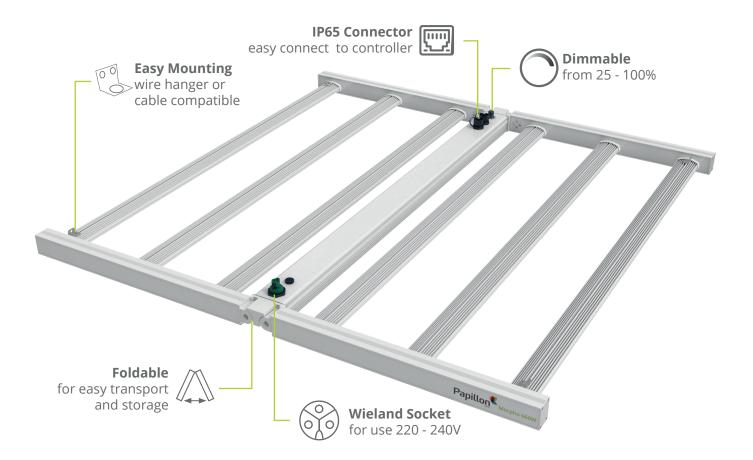

#### The metamorphosis of indoor horticultural lighting

Papillon Morpho 660W LED is a leading 1000W HPS replacement that gives you a higher light output while needing less power input and creating effortless use. The Morpho is a 6 rail, foldable LED with IP65 rating, DLC listing and 5 years warranty. It is fully designed to maximize the ease of use with its simple and compact design. At Papillion we deliver products that require low maintenance, without compromising on the latest technical specifications. We always got your back.

#### Adjust and tailor your lights

Our state of the art design provides an incredible efficacy of 3.1 µmol/J at only 660W that really makes your plants grow to their full potential. The fixture generates power equivalent to 1000W HPS. It contains 2 different dimming systems: a knob dimmer which gives you 4 different levels of dimming range - 30%, 50%, 75% and 100% - and a compatible 1-10V LED dimming controller hat offers a dimming range from 30% up to 100%. Both dimming systems give you the possibility to adjust and tailor the lighting to every stage of growth without efficiency loss.

#### Lightweight and foldable design

designed to be foldable and lightweight at the same time. This gives the Papillon Morpho numerous packaging and transportation advantages, such as stallation instructions.

only taking up half the storage spacing being more resistance for breaking. Because of the light weight of the fixture the installation can be done full independent.

#### Great flexibility and easy to use

The input voltage range of the Morpho 220W ranges from 208 - 400W. This provides a greater flexibility: the fixture is not affected by voltage restrictions and can operate in every situation. It provides full-spectrum and broad coverage light for full term growth replicating natural outdoor sunlight for healthier plants.

Our innovative design provides conveniency as it is We use the plug & play technology for our fixtures. No need for special installation of technical expertises. Just ready to use after following the easy in-