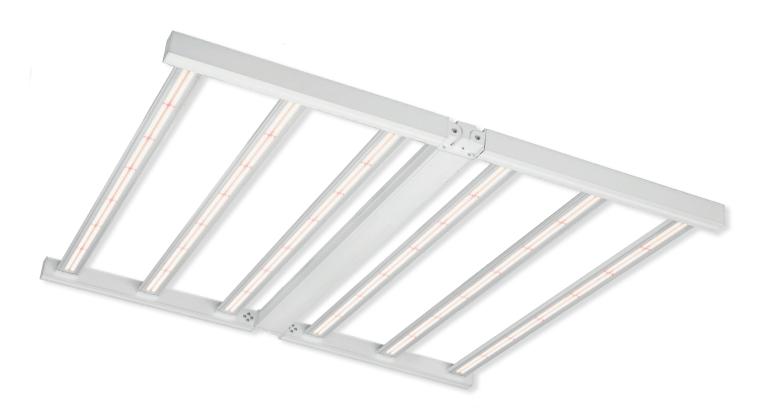

#### The metamorphosis of indoor horticultural lighting

Papillon Morpho 660W LED is a leading 1000W HPS replacement that gives you a higher light output while needing less power input and creating effortless use. The Morpho is a 6 rail, foldable LED with IP65 rating, DLC listing and 5 years warranty. It is fully designed to maximize the ease of use with its simple and compact design. At Papillion we deliver products that require low maintenance, without compromising on the latest technical specifications. We always got your back.

#### Lightweight and foldable design

designed to be foldable and lightweight at the same time. This gives the Papillon Morpho numerous packaging and transportation advantages, such as stallation instructions.

only taking up half the storage spacing being more resistance for breaking. Because of the light weight of the fixture the installation can be done full independent.